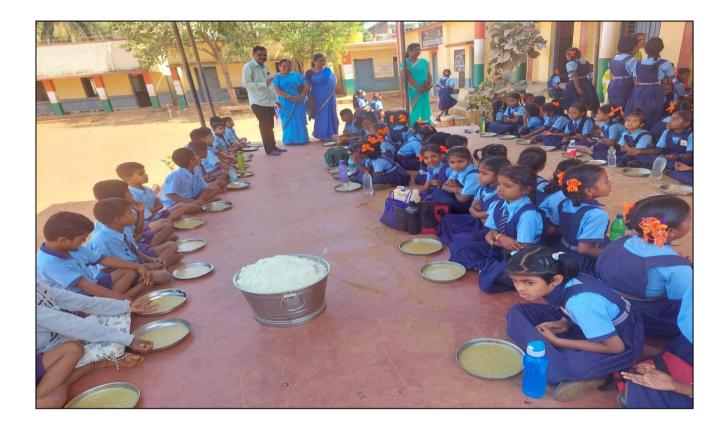

ಜಿಲ್ಲೆಯಲ್ಲಿ 135 ಸರ್ಕಾರಿ ಪ್ರೌಢಶಾಲೆಗಳು, 172 ಅನುದಾನಿತ ಪ್ರೌಢಶಾಲೆಗಳು, 168 ಅನುದಾನರಹಿತ ಪ್ರೌಢಶಾಲೆಗಳು, 33 ಸಮಾಜಕಲ್ಯಾಣ/ಅಲ್ಪ ಸಂಖ್ಯಾತ ಇಲಾಖೆ ವಸತಿಯುತ ಪ್ರೌಢಶಾಲೆಗಳು ಮತ್ತು 2 ಕೇಂದ್ರ ಸರ್ಕಾರದ ಪ್ರೌಢಶಾಲೆಗಳಿವೆ.

2022-23ನೇ ಸಾಲಿನಲ್ಲಿ ಜಿಲ್ಲೆಯಲ್ಲಿ 1,06,777 ಮಕ್ಕಳು ಉಚಿತ ಸಮವಸ್ತ್ರದ ಫಲಾನುಭವಿಗಳಾಗಿರುತ್ತಾರೆ. ಇದು ಶಿಕ್ಷಣದಲ್ಲಿ ಸಮಾನತೆ, ಮಕ್ಕಳಲ್ಲಿ ಏಕರೂಪತೆಯನ್ನು ಬಿಂಬಿಸುತ್ತದೆ. ಜಿಲ್ಲೆಯಲ್ಲಿ ಮಧ್ಯಾಹ್ನ ಉಪಹಾರ ಯೋಜನೆಯ ಸರ್ಕಾರಿ ಹಾಗೂ ಅನುದಾನಿತ ಶಾಲೆಗಳಲ್ಲಿ ಒಟ್ಟು1,53,359 ಫಲಾನುಭವಿಗಳಾಗಿದ್ದು ಮಕ್ಕಳು ಶಾಲೆಗೆ ಸತತವಾಗಿ ಹಾಜರಾಗುವಂತೆ ಅನುಕೂಲ ಕಲ್ಪಿಸಿದೆ.

## ಅಕ್ಷರ ದಾಸೋಹ :

| ಅಕ್ಷರ ದಾಸೋಹ ಕಾರ್ಯಕ್ರಮ ಮತ್ತು ಕ್ಷೀರಭಾಗ್ಯ ಯೋಜನೆ : - |           |
|--------------------------------------------------|-----------|
| ಜಿಲ್ಲೆಯಲ್ಲಿನ ಒಟ್ಟು ಶಾಲೆಗಳ ಸಂಖ್ಯೆ :               | :1519     |
| ಒಟ್ಟು ದಾಖಲಾತಿ ಮಕ್ಕಳ ಸಂಖ್ಯೆ 🛛 :                   | : 154199  |
| ಬಿಸಿಯೂಟ ಫಲಾನುಭವಿಗಳ ಸಂಖ್ಯೆ :                      | : 142191  |
| ಕ್ಷೀರಭಾಗ್ಯ ಫಲಾನುಭವಿಗಳ ಸಂಖ್ಯೆ                     | : 142191  |
| ಪೂರಕ ಪೋಷಕಾಂಶ ಫಲಾನುಭವಿಗಳ ಸಂಖ್ಯೆ (1 ರಿಂದ 8         | ನೇ ತರಗತಿ) |
| ಮೊಟ್ಟೆ ಪಡೆದವರು                                   | : 91724   |
| ಬಾಳೆಹಣ್ಣು                                        | : 12537   |
| 2 <del>3 ಕ</del> ್ಕಿ                             | : 11383   |
| ಅಡುಗೆ ಸಿಬ್ಬಂದಿಗಳ ಸಂಖ್ಯೆ :                        | : 3443    |

ಅಕ್ಷರ ದಾಸೋಹ ಕಾರ್ಯಕ್ರಮ ಮತ್ತು ಕ್ಷೀರಭಾಗ್ಯ ಯೋಜನೆಯಡಿ ಸರ್ಕಾರಿ ಮತ್ತು ಅನುದಾನಿತ ಪ್ರಾಥಮಿಕ ಮತ್ತು ಪ್ರೌಢಶಾಲಾ 1 ರಿಂದ 10ನೇ ತರಗತಿಯವರೆಗಿನ ಎಲ್ಲಾ ಮಕ್ಕಳಿಗೆ ಮದ್ಯಾಹ್ನ ಬಿಸಿಯೂಟ ಮತ್ತು ಕ್ಷೀರಭಾಗ್ಯ ಯೋಜನೆಯಡಿ ವಾರಕ್ಕೆ 5 ದಿನ ಬೆಳಗ್ಗೆ 18 ಗ್ರಾಂ ಹಾಲಿನಪುಡಿಯಿಂದ ತಯಾರಿಸಿದ 180 ML ಹಾಲನ್ನು ವಿತರಿಸಲಾಗುತ್ತಿದೆ ಹಾಗೂ ಶಾಲಾ ಅಡುಗೆ ಕೇಂದ್ರಗಳಲ್ಲಿ ಕರ್ತವ್ಯ ನಿರ್ವಹಿಸುತ್ತಿರುವ ಅಡುಗೆ ಸಿಬ್ಬಂದಿಯವರಿಗೆ ಪ್ರತಿ ಮಾಹೆ ಮುಖ್ಯ ಅಡುಗೆಯವರಿಗೆ ರೂ 3700/- ಹಾಗೂ ಸಹಾಯಕ ಅಡುಗೆಯವರಿಗೆ ರೂ 3600/- ಗಳ ಗೌರವಧನ ಸಂಭಾವನೆ ನೀಡಲಾಗುತ್ತಿದೆ.