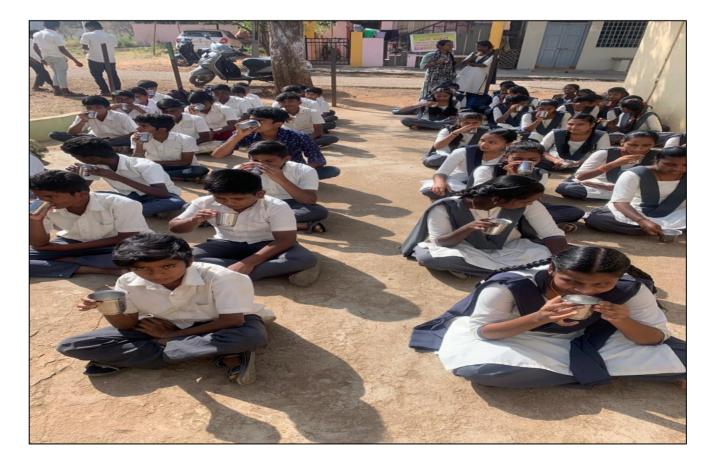

## ಅಕ್ಷರ ದಾಸೋಹ :

| ಅಕ್ಷರ ದಾಸೋಹ ಕಾರ್ಯಕ್ರಮ ಮತ್ತು ಕ್ಷೀರಭಾಗ್ಯ ಯೋಜನೆ : - |           |
|--------------------------------------------------|-----------|
| ಜಿಲ್ಲೆಯಲ್ಲಿನ ಒಟ್ಟು ಶಾಲೆಗಳ ಸಂಖ್ಯೆ :               | :1519     |
| ಒಟ್ಟು ದಾಖಲಾತಿ ಮಕ್ಕಳ ಸಂಖ್ಯೆ 🛛 :                   | : 154199  |
| ಬಿಸಿಯೂಟ ಫಲಾನುಭವಿಗಳ ಸಂಖ್ಯೆ :                      | : 142191  |
| ಕ್ಷೀರಭಾಗ್ಯ ಫಲಾನುಭವಿಗಳ ಸಂಖ್ಯೆ                     | : 142191  |
| ಪೂರಕ ಪೋಷಕಾಂಶ ಫಲಾನುಭವಿಗಳ ಸಂಖ್ಯೆ (1 ರಿಂದ 8         | ನೇ ತರಗತಿ) |
| ಮೊಟ್ಟೆ ಪಡೆದವರು                                   | : 91724   |
| ಬಾಳೆಹಣ್ಣು                                        | : 12537   |
| 2 <del>3 ಕ</del> ್ಕಿ                             | : 11383   |
| ಅಡುಗೆ ಸಿಬ್ಬಂದಿಗಳ ಸಂಖ್ಯೆ :                        | : 3443    |

ಅಕ್ಷರ ದಾಸೋಹ ಕಾರ್ಯಕ್ರಮ ಮತ್ತು ಕ್ಷೀರಭಾಗ್ಯ ಯೋಜನೆಯಡಿ ಸರ್ಕಾರಿ ಮತ್ತು ಅನುದಾನಿತ ಪ್ರಾಥಮಿಕ ಮತ್ತು ಪ್ರೌಢಶಾಲಾ 1 ರಿಂದ 10ನೇ ತರಗತಿಯವರೆಗಿನ ಎಲ್ಲಾ ಮಕ್ಕಳಿಗೆ ಮದ್ಯಾಹ್ನ ಬಿಸಿಯೂಟ ಮತ್ತು ಕ್ಷೀರಭಾಗ್ಯ ಯೋಜನೆಯಡಿ ವಾರಕ್ಕೆ 5 ದಿನ ಬೆಳಗ್ಗೆ 18 ಗ್ರಾಂ ಹಾಲಿನಪುಡಿಯಿಂದ ತಯಾರಿಸಿದ 180 ML ಹಾಲನ್ನು ವಿತರಿಸಲಾಗುತ್ತಿದೆ ಹಾಗೂ ಶಾಲಾ ಅಡುಗೆ ಕೇಂದ್ರಗಳಲ್ಲಿ ಕರ್ತವ್ಯ ನಿರ್ವಹಿಸುತ್ತಿರುವ ಅಡುಗೆ ಸಿಬ್ಬಂದಿಯವರಿಗೆ ಪ್ರತಿ ಮಾಹೆ ಮುಖ್ಯ ಅಡುಗೆಯವರಿಗೆ ರೂ 3700/- ಹಾಗೂ ಸಹಾಯಕ ಅಡುಗೆಯವರಿಗೆ ರೂ 3600/- ಗಳ ಗೌರವಧನ ಸಂಭಾವನೆ ನೀಡಲಾಗುತ್ತಿದೆ.

## ಪ್ರತಿ ಮಗುವಿಗೆ ಪ್ರತಿ ದಿನದ ಆಹಾರ ಪೂರೈಕೆಯ ವಿವರಗಳು ಈ ಕೆಳಗಿನಂತಿದೆ:-

ಪ್ರತಿ ಮಗುವಿಗೆ ಕ್ಷೀರಭಾಗ್ಯ ಯೋಜನೆಯಡಿ ನೀಡಲಾಗುತ್ತಿರುವ ಹಾಲಿನ ಪುಡಿ ವಿವರ

|        | tu: I 8     |                            | <u> </u>          |
|--------|-------------|----------------------------|-------------------|
| ಕ್ರ.ಸಂ | ಪದಾರ್ಥ/ವಿವರ | ವಿವರ ಪ್ರಮಾಣ [ಗ್ರಾಂ ಗಳಲ್ಲಿ] | ಮೊತ್ತ [ರೂ.ಗಳಲ್ಲಿ] |
| 1      | ಹಾಲಿನಪುಡಿ   | 18                         | 5.20              |
| 2      | ಸಕ್ಕರೆ      | 10                         | 0.32              |
| 3      | ಇಂದನ        | -                          | 0.15              |
| 4      | ಇತರೆ        | 0.12                       | 0.12              |