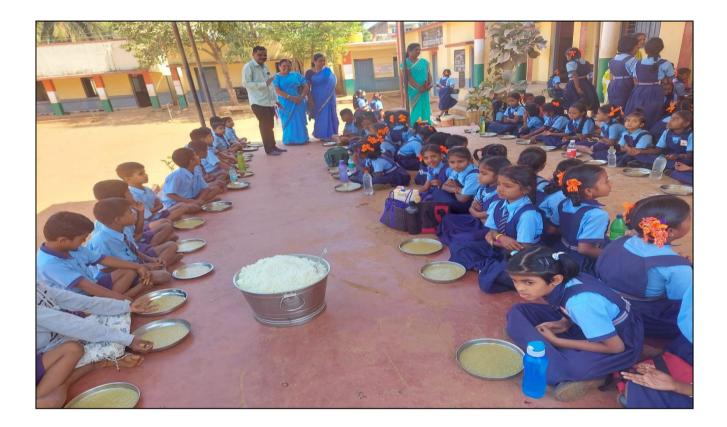

## ಅಕ್ಷರ ದಾಸೋಹ :

| ಅಕ್ಷರ ದಾಸೋಹ ಕಾರ್ಯಕ್ರಮ ಮತ್ತು ಕ್ಷೀರಭಾಗ್ಯ ಯೋಜನೆ : - |           |
|--------------------------------------------------|-----------|
| ಜಿಲ್ಲೆಯಲ್ಲಿನ ಒಟ್ಟು ಶಾಲೆಗಳ ಸಂಖ್ಯೆ :               | :1519     |
| ಒಟ್ಟು ದಾಖಲಾತಿ ಮಕ್ಕಳ ಸಂಖ್ಯೆ 🛛 :                   | : 154199  |
| ಬಿಸಿಯೂಟ ಫಲಾನುಭವಿಗಳ ಸಂಖ್ಯೆ :                      | : 142191  |
| ಕ್ಷೀರಭಾಗ್ಯ ಫಲಾನುಭವಿಗಳ ಸಂಖ್ಯೆ                     | : 142191  |
| ಪೂರಕ ಪೋಷಕಾಂಶ ಫಲಾನುಭವಿಗಳ ಸಂಖ್ಯೆ (1 ರಿಂದ 8         | ನೇ ತರಗತಿ) |
| ಮೊಟ್ಟೆ ಪಡೆದವರು                                   | : 91724   |
| ಬಾಳೆಹಣ್ಣು                                        | : 12537   |
| 2 <del>3 ಕ</del> ್ಕಿ                             | : 11383   |
| ಅಡುಗೆ ಸಿಬ್ಬಂದಿಗಳ ಸಂಖ್ಯೆ :                        | : 3443    |

ಅಕ್ಷರ ದಾಸೋಹ ಕಾರ್ಯಕ್ರಮ ಮತ್ತು ಕ್ಷೀರಭಾಗ್ಯ ಯೋಜನೆಯಡಿ ಸರ್ಕಾರಿ ಮತ್ತು ಅನುದಾನಿತ ಪ್ರಾಥಮಿಕ ಮತ್ತು ಪ್ರೌಢಶಾಲಾ 1 ರಿಂದ 10ನೇ ತರಗತಿಯವರೆಗಿನ ಎಲ್ಲಾ ಮಕ್ಕಳಿಗೆ ಮದ್ಯಾಹ್ನ ಬಿಸಿಯೂಟ ಮತ್ತು ಕ್ಷೀರಭಾಗ್ಯ ಯೋಜನೆಯಡಿ ವಾರಕ್ಕೆ 5 ದಿನ ಬೆಳಗ್ಗೆ 18 ಗ್ರಾಂ ಹಾಲಿನಪುಡಿಯಿಂದ ತಯಾರಿಸಿದ 180 ML ಹಾಲನ್ನು ವಿತರಿಸಲಾಗುತ್ತಿದೆ ಹಾಗೂ ಶಾಲಾ ಅಡುಗೆ ಕೇಂದ್ರಗಳಲ್ಲಿ ಕರ್ತವ್ಯ ನಿರ್ವಹಿಸುತ್ತಿರುವ ಅಡುಗೆ ಸಿಬ್ಬಂದಿಯವರಿಗೆ ಪ್ರತಿ ಮಾಹೆ ಮುಖ್ಯ ಅಡುಗೆಯವರಿಗೆ ರೂ 3700/- ಹಾಗೂ ಸಹಾಯಕ ಅಡುಗೆಯವರಿಗೆ ರೂ 3600/- ಗಳ ಗೌರವಧನ ಸಂಭಾವನೆ ನೀಡಲಾಗುತ್ತಿದೆ.