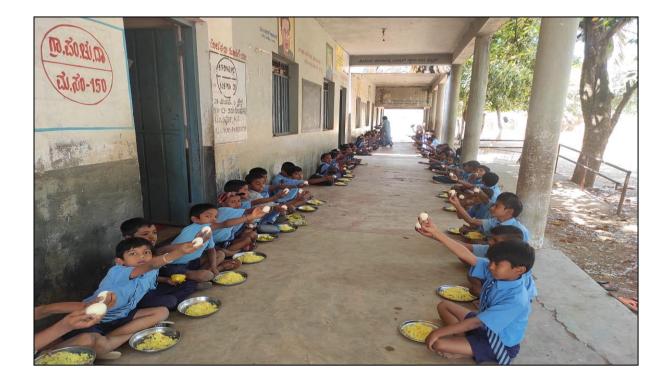

## ಅಕ್ಷರ ದಾಸೋಹ :

| ಅಕ್ಷರ ದಾಸೋಹ ಕಾರ್ಯಕ್ರಮ ಮತ್ತು ಕ್ಷೀರಭಾಗ್ಯ ಯೋಜನೆ : - |           |
|--------------------------------------------------|-----------|
| ಜಿಲ್ಲೆಯಲ್ಲಿನ ಒಟ್ಟು ಶಾಲೆಗಳ ಸಂಖ್ಯೆ :               | :1519     |
| ಒಟ್ಟು ದಾಖಲಾತಿ ಮಕ್ಕಳ ಸಂಖ್ಯೆ 🛛 :                   | : 154199  |
| ಬಿಸಿಯೂಟ ಫಲಾನುಭವಿಗಳ ಸಂಖ್ಯೆ :                      | : 142191  |
| ಕ್ಷೀರಭಾಗ್ಯ ಫಲಾನುಭವಿಗಳ ಸಂಖ್ಯೆ                     | : 142191  |
| ಪೂರಕ ಪೋಷಕಾಂಶ ಫಲಾನುಭವಿಗಳ ಸಂಖ್ಯೆ (1 ರಿಂದ 8         | ನೇ ತರಗತಿ) |
| ಮೊಟ್ಟೆ ಪಡೆದವರು                                   | : 91724   |
| ಬಾಳೆಹಣ್ಣು                                        | : 12537   |
| 2 <del>3 ಕ</del> ್ಕಿ                             | : 11383   |
| ಅಡುಗೆ ಸಿಬ್ಬಂದಿಗಳ ಸಂಖ್ಯೆ :                        | : 3443    |

ಅಕ್ಷರ ದಾಸೋಹ ಕಾರ್ಯಕ್ರಮ ಮತ್ತು ಕ್ಷೀರಭಾಗ್ಯ ಯೋಜನೆಯಡಿ ಸರ್ಕಾರಿ ಮತ್ತು ಅನುದಾನಿತ ಪ್ರಾಥಮಿಕ ಮತ್ತು ಪ್ರೌಢಶಾಲಾ 1 ರಿಂದ 10ನೇ ತರಗತಿಯವರೆಗಿನ ಎಲ್ಲಾ ಮಕ್ಕಳಿಗೆ ಮದ್ಯಾಹ್ನ ಬಿಸಿಯೂಟ ಮತ್ತು ಕ್ಷೀರಭಾಗ್ಯ ಯೋಜನೆಯಡಿ ವಾರಕ್ಕೆ 5 ದಿನ ಬೆಳಗ್ಗೆ 18 ಗ್ರಾಂ ಹಾಲಿನಪುಡಿಯಿಂದ ತಯಾರಿಸಿದ 180 ML ಹಾಲನ್ನು ವಿತರಿಸಲಾಗುತ್ತಿದೆ ಹಾಗೂ ಶಾಲಾ ಅಡುಗೆ ಕೇಂದ್ರಗಳಲ್ಲಿ ಕರ್ತವ್ಯ ನಿರ್ವಹಿಸುತ್ತಿರುವ ಅಡುಗೆ ಸಿಬ್ಬಂದಿಯವರಿಗೆ ಪ್ರತಿ ಮಾಹೆ ಮುಖ್ಯ ಅಡುಗೆಯವರಿಗೆ ರೂ 3700/- ಹಾಗೂ ಸಹಾಯಕ ಅಡುಗೆಯವರಿಗೆ ರೂ 3600/- ಗಳ ಗೌರವಧನ ಸಂಭಾವನೆ ನೀಡಲಾಗುತ್ತಿದೆ.